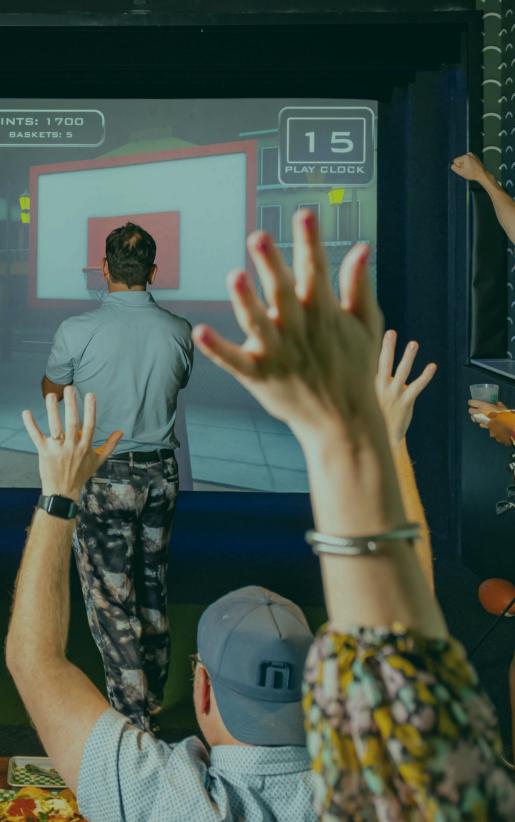

#### THE BEST COURSES IN THE WORLD, ALL IN ONE PLACE

Play over 150 world-renowned, iconic courses on our 11 FullSwing simulators – the most realistic golf experience without being on the links! They offer unmatched swing analysis, real-time ball data, multiple camera angles, and more.

- Pebble Beach
- St. Andrews
- Buffalo Ridge

- El Cardonal
- Payne's Valley 19th Hole
- And so much more!