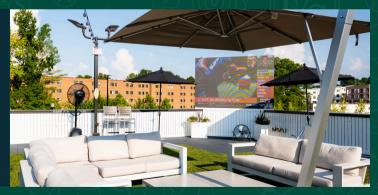

#### **GET ABOVE IT ALL**

Over Par Bar, our outdoor rooftop patio boasts fresh air, craft beers, signature cocktails, and bar bites. With the biggest widescreen TV you've ever seen, sports are larger than life– perfect for any game day. So grab your family and friends to join us for a cold one!